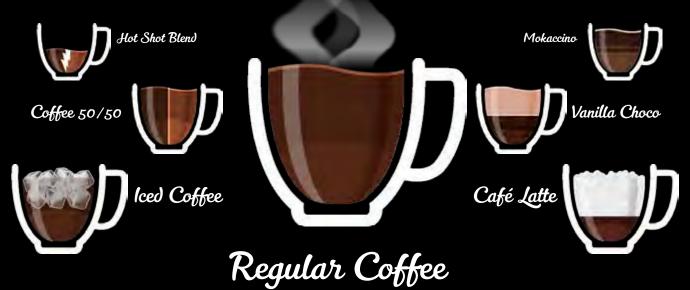

#### **Beverages Selection**

Coffee (3 choices) Vanilla Option (Default): Coffee 50/50 Vanilla Coffee Iced Coffee\*\* Vanilla Choco Hot Water Vanilla Choco Coffee Long Espresso French Vanilla **Energy Shot** Milk Option: Hot Shot Blend Café Latte Hot Chocolate Cappuccino Mokaccino Choco Latte