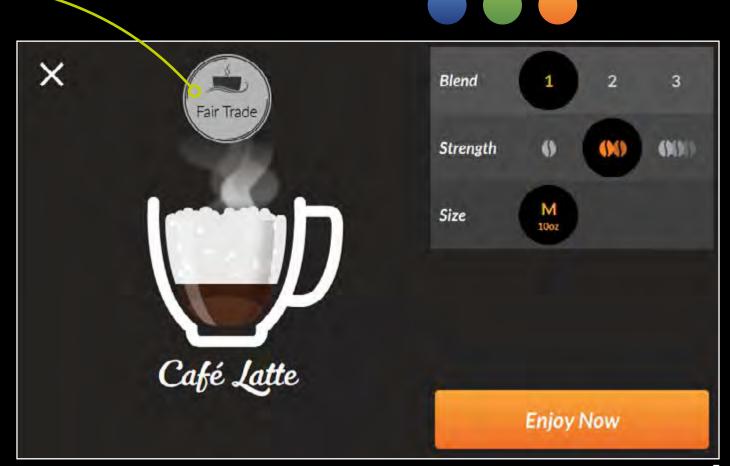

#### **Selection Screen**

Easily recognizable images for each beverage showing the recipes' content.

Maintenance notifications on screen.

#### **Coffee Names Customization**

Ability to customize coffee names (up to 26 characters on a maximum of 2 lines) and roaster tags\*.

#### **Beverage Settings Screen**

Simple selection screen to customize your perfect beverage.

Add milk (up to 2), modify strength: watch the regular coffee image displayed change.

#### **State of the Art Technology**

Enhanced user experience through an intuitive and improved touchscreen technology.

Customizable screen in 3 colors (blue by default) to match your brand image.