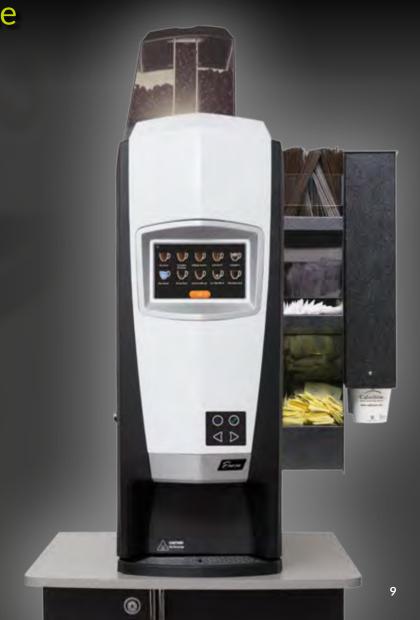

### The Machine

### Features & Innovations

#### **Elegant Design**

- New executive look designed with your space in mind
- Multiple color choices to fit your coffee area

#### Quieter

- Smoother grinding process (high quality grinder)
- Noise reducing inside panel

#### **Easier to Fill**

- 10 lbs capacity bean hopper, with a choice of 3 different coffee roasts
- Choice of 2 solubles: hot chocolate & French vanilla or milk
- Mess-free filling system for solubles
- Lockable products compartment for your safety