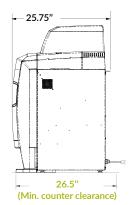

opper (3.7 lbs, 2.3 lbs, 3.5 lbs)
- 2 soluble canisters (2.5 lbs, 2 lbs)
- 3 cup sizes
- 3 brew strengths
- 7" touch screen
- 3G cellular modem included
- 1,600 coffee capacity filter paper rolls

#### **Customizable Options**

Brew time and screen saver videos\*
Roasters and OCS logos on screen\*
Cup sizes & brew strengths
Recipes settings & gram throw
Beverages name & coffee tags
Beverages description for screen saver\*
Color theme of the interface

#### **Beverages Selection**

Coffee (3 choices) Vanilla Option (Default): Coffee 50/50 Vanilla Coffee Iced Coffee\*\* Vanilla Choco Hot Water Vanilla Choco Coffee Long Espresso French Vanilla **Energy Shot** Milk Option: Hot Shot Blend Café Latte Hot Chocolate Cappuccino Mokaccino Choco Latte

**Dimensions & Minimum Space Requirements** 





#### Requirements

0.8 gal

Electricity: 120 V AC, 15 A, 60 Hz Water services: plumbed or bottled

Water tank capacity:









<sup>\*</sup>Sophia license required. \*\*Ice machine required.



2355, avenue Dalton, Québec (Québec) Canada G1P 3S3 T: **800-561-6162** F: 800-463-2739