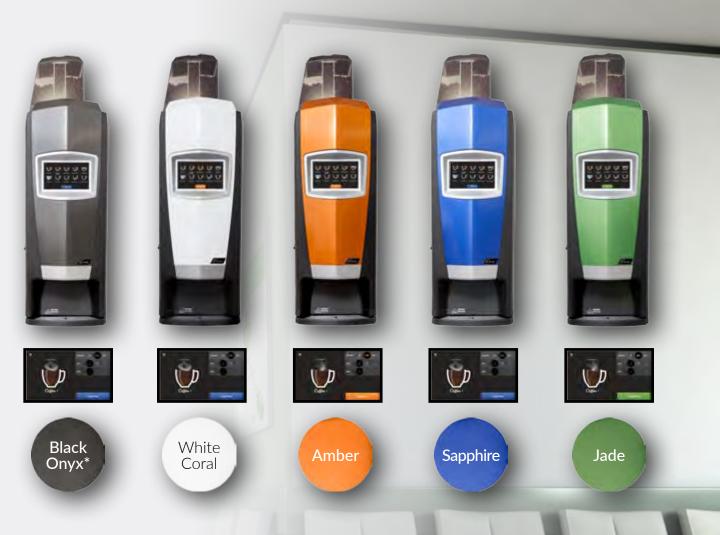

#### **Elegant Design**

- New executive look designed with your space in mind
- Multiple color choices to fit your coffee area

### In Colors That Match Your Brand

#### Fits Your Coffee Area

Default color of the Encore Lite machine is black. However, you can choose to swap the fascia of your unit to fit your break room or your brand image.