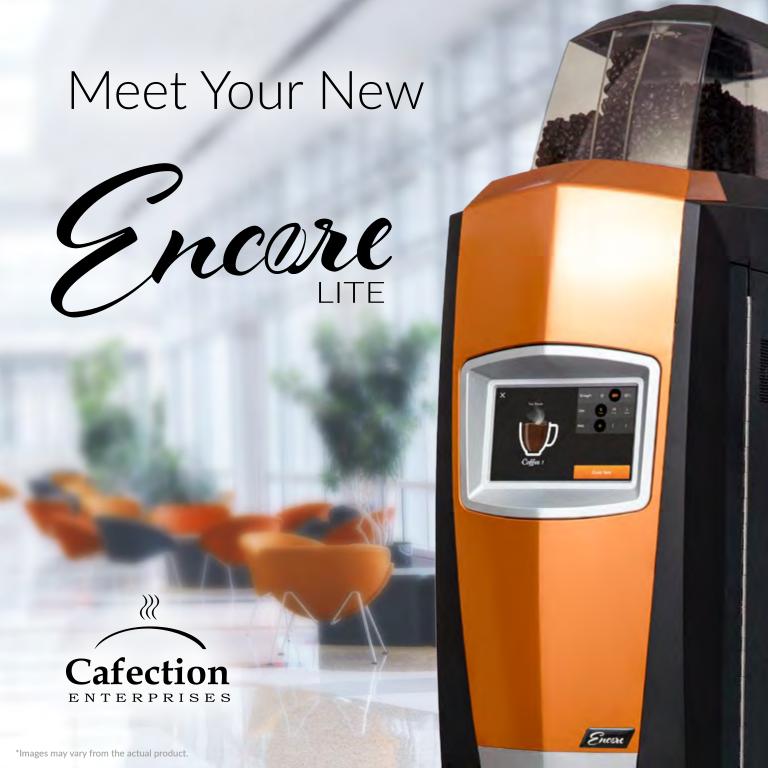

#### Fits Your Coffee Area

Default color of the Encore Lite machine is black. However, you can choose to swap the fascia of your unit to fit your break room or your brand image.

#### Encore Lite - Made in Canada