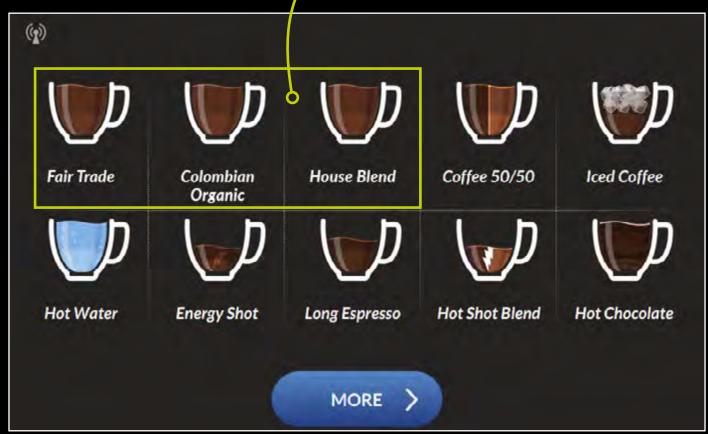

#### **Selection Screen**

Easily recognizable images for each beverage showing the recipes' content.

Maintenance notifications on screen.

#### **Coffee Names Customization**

Ability to customize coffee names (up to 26 characters on a maximum of 2 lines) and roaster tags\*.