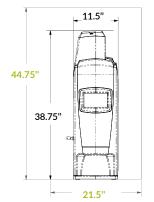

hopper (3.7 lbs, 2.3 lbs, 3.5 lbs)
- 2 soluble canisters (2.5 lbs, 2 lbs)
- 3 cup sizes
- 3 brew strengths
- 7" touch screen
- 3G cellular modem included
- 1,600 coffee capacity filter paper rolls

#### **Customizable Options**

Brew time and screen saver videos\*
Roasters and OCS logos on screen\*
Cup sizes & brew strengths
Recipes settings & gram throw
Beverages name & coffee tags
Beverages description for screen saver\*
Color theme of the interface

#### **Beverages Selection**

Coffee (3 choices) Vanilla Option (Default): Coffee 50/50 Vanilla Coffee Iced Coffee\*\* Vanilla Choco Hot Water Vanilla Choco Coffee Long Espresso French Vanilla **Energy Shot** Milk Option: Hot Shot Blend Café Latte Hot Chocolate Cappuccino Mokaccino Choco Latte

**Dimensions & Minimum Space Requirements** 





#### Requirements

0.8 gal

Electricity: 120 V AC, 15 A, 60 Hz Water services: plumbed or bottled

Water tank capacity:









<sup>\*</sup>Sophia license required. \*\*Ice machine required.



2355, avenue Dalton, Québec (Québec) Canada G1P 3S3 T: **800-561-6162** F: 800-463-2739